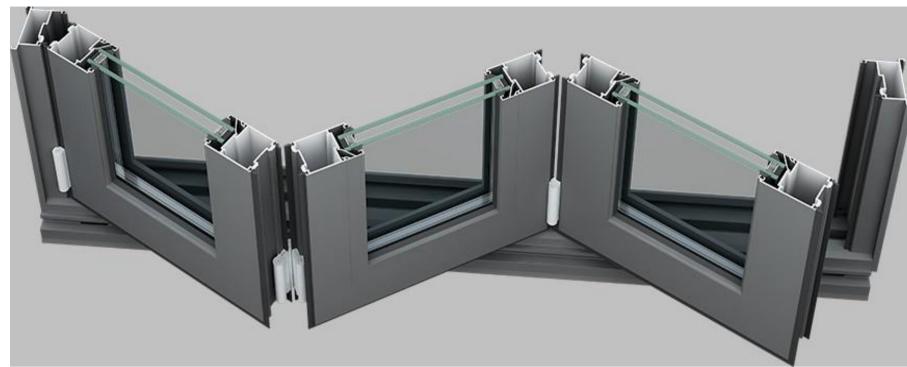

### **KD BI-FOLDING DOOR**

Our Bi-Folding Door is an excellent option to fully open your home to the outside while maximizing your home's security and energy efficiency. The impressive list of standard equipment includes German fittings, a multipoint lock and stainless-steel rollers, these units unlike many other of its kind will serve you reliably for a long time.