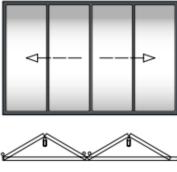

### **KD LIFT & SLIDE AND SLIDING DOORS**

Our aluminum sliding and lift & slide doors shine with modern, minimal lines, highend German ROTO or Sigenia hardware as well as multipoint locks.

The doors are available with a low sill that allows for seamless transitions between the interior and exterior to round off the package.

### **KD BI-FOLDING DOOR**

Our Bi-Folding Door is an excellent option to fully open your home to the outside while maximizing your home's security and energy efficiency. The impressive list of standard equipment includes German fittings, a multipoint lock and stainless-steel rollers, these units unlike many other of its kind will serve you reliably for a long time.