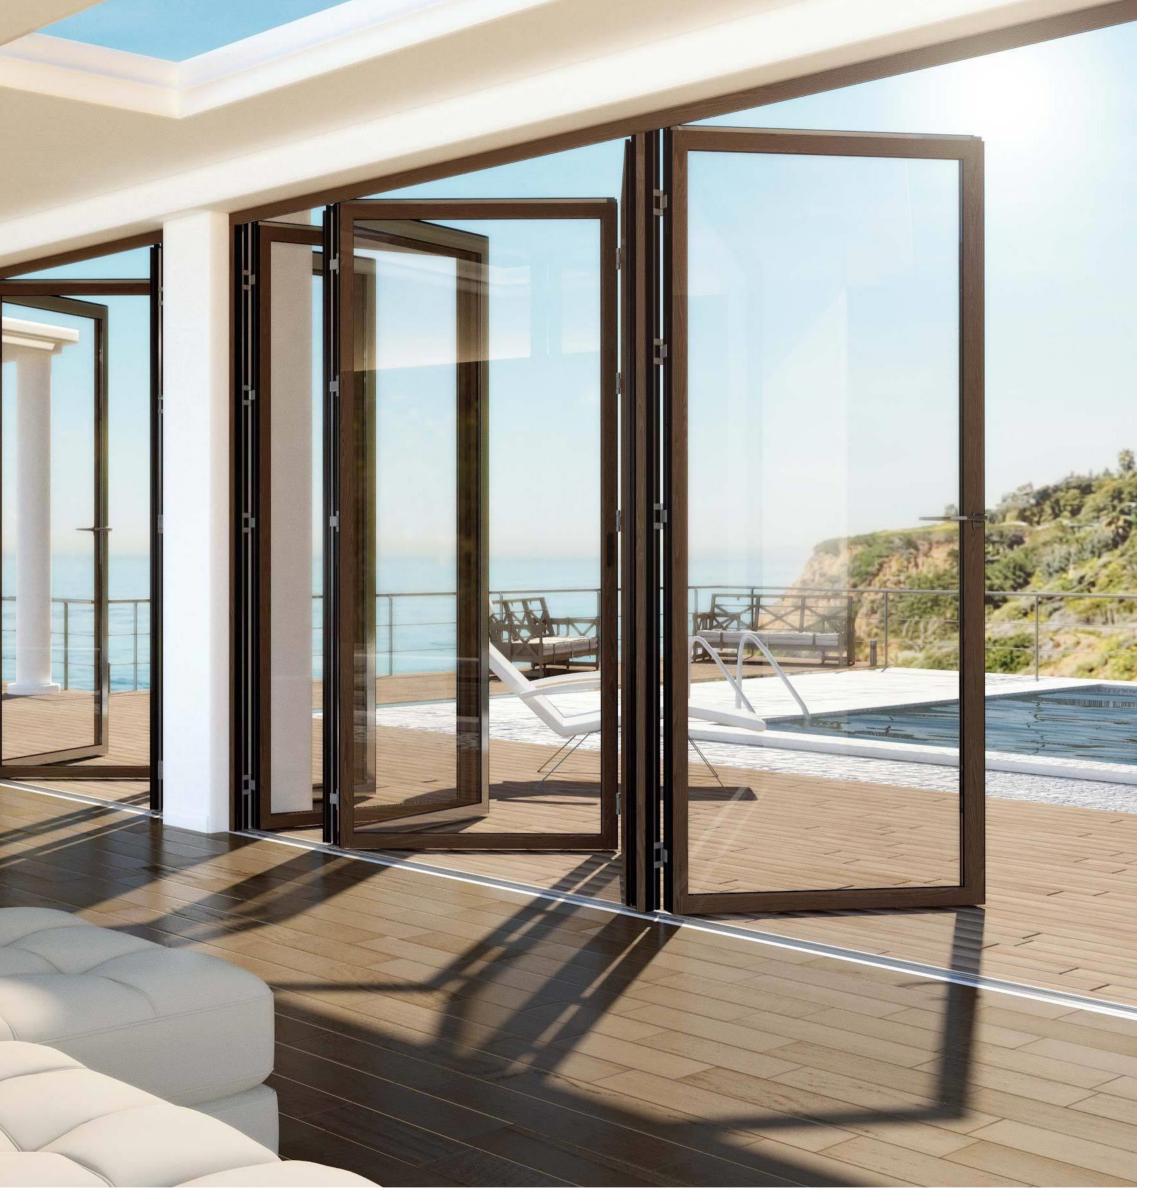

### **KD BI-FOLDING DOOR**

Our Bi-Folding Door is an excellent option to fully open your home to the outside while maximizing your home's security and energy efficiency. The impressive list of standard equipment includes German fittings, a multipoint lock and stainless-steel rollers, these units unlike many other of its kind will serve you reliably for a long time.