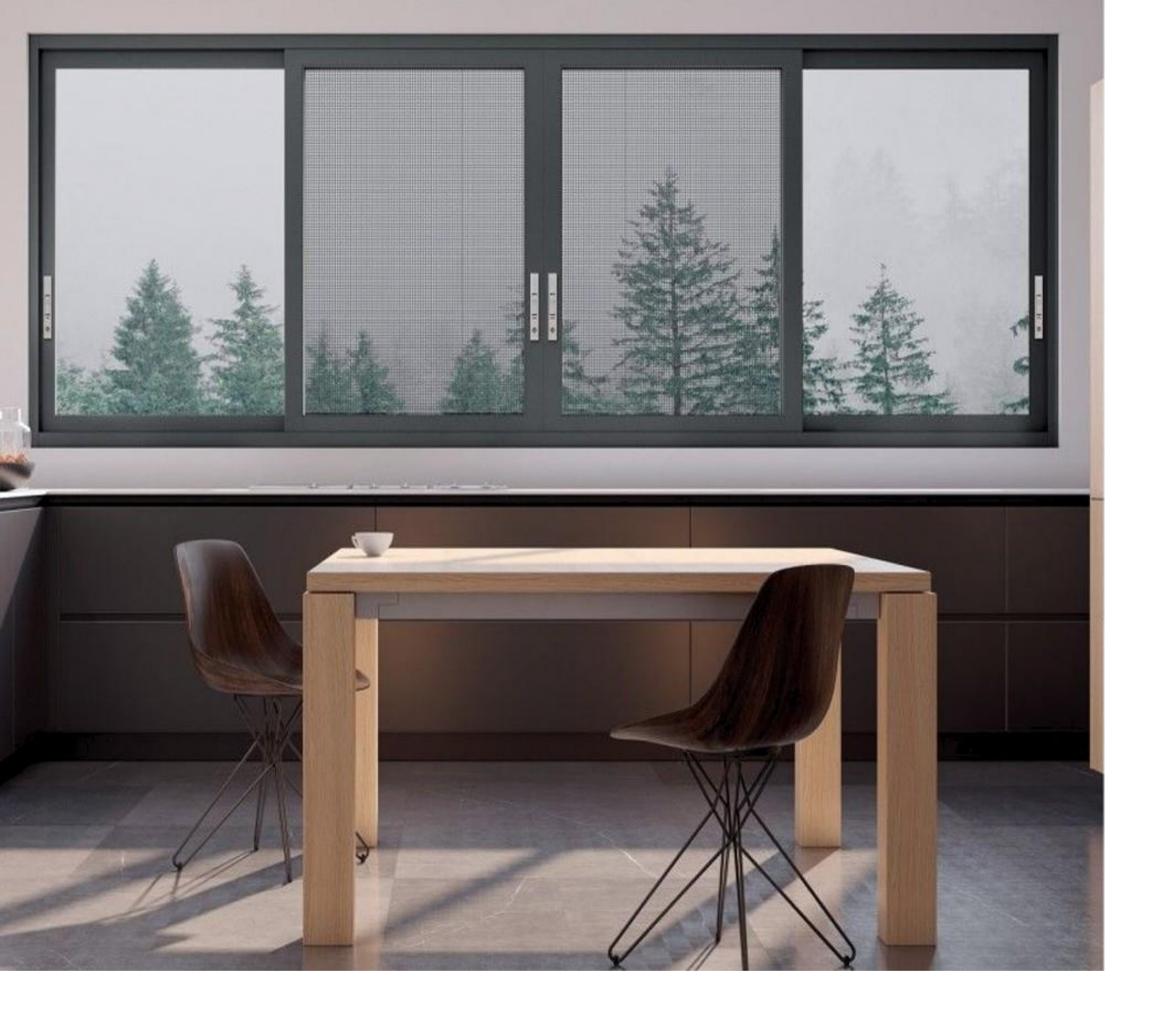

### **KD SLIDING WINDOW**

Our aluminum sliding window utilizes the same German ROTO hardware as our sliding doors which allows for large constructions and a wide variety of configurations. Available with a wide variety of handles and even retractable insect screens, this versatile window is the perfect choice for everyone that enjoys minimal profiles and values a traditional American window design.