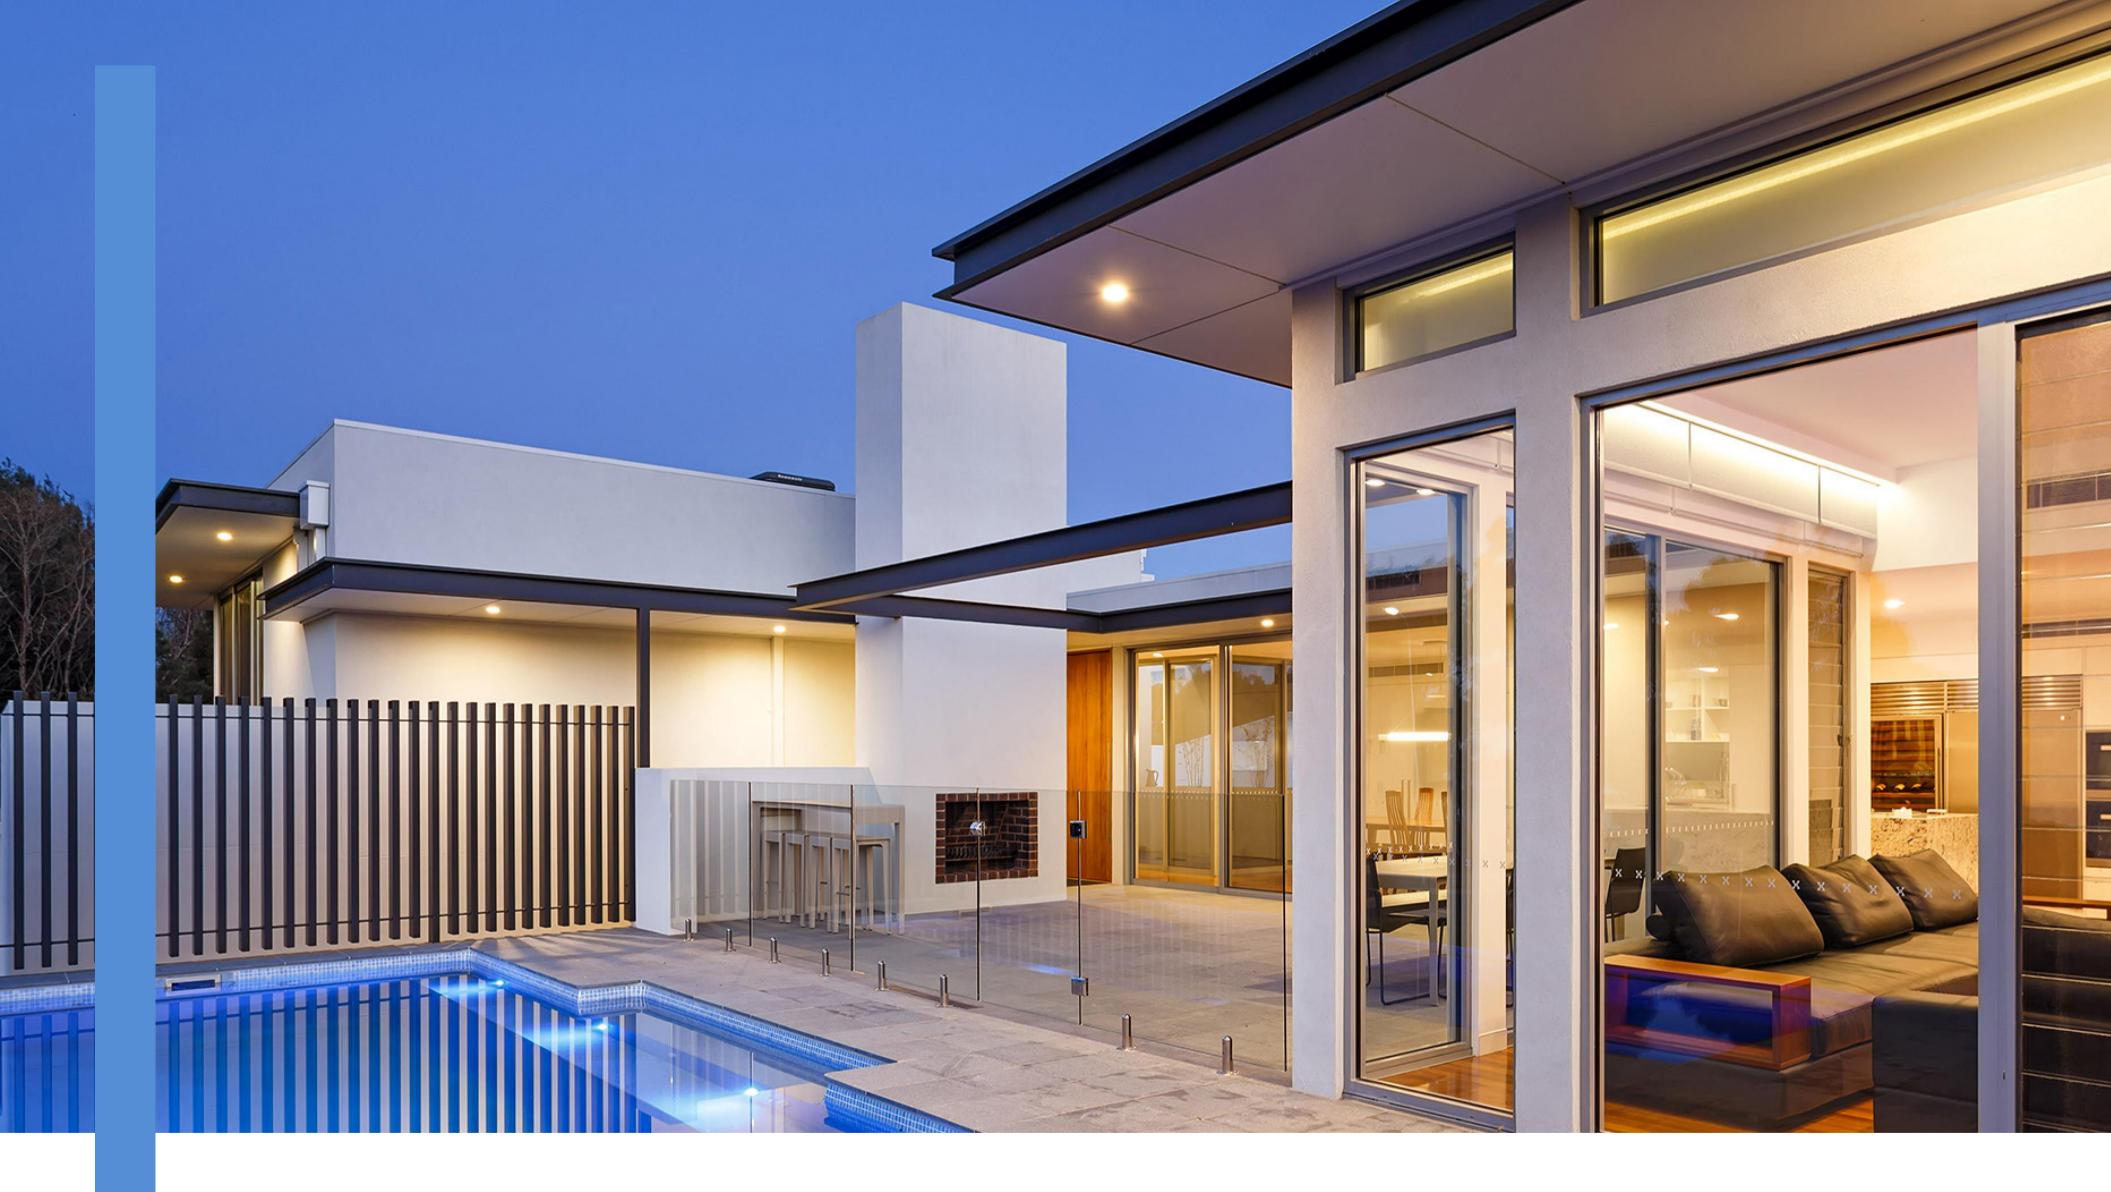

# KD LINE ALUMINUM WINDOWS AND DOORS

WHERE EXTRAORDINARY MEETS AFFORDABLE

### **KD LIFT & SLIDE AND SLIDING DOORS**

Our aluminum sliding and lift & slide doors shine with modern, minimal lines, highend German ROTO or Sigenia hardware as well as multipoint locks.

The doors are available with a low sill that allows for seamless transitions between the interior and exterior to round off the package.