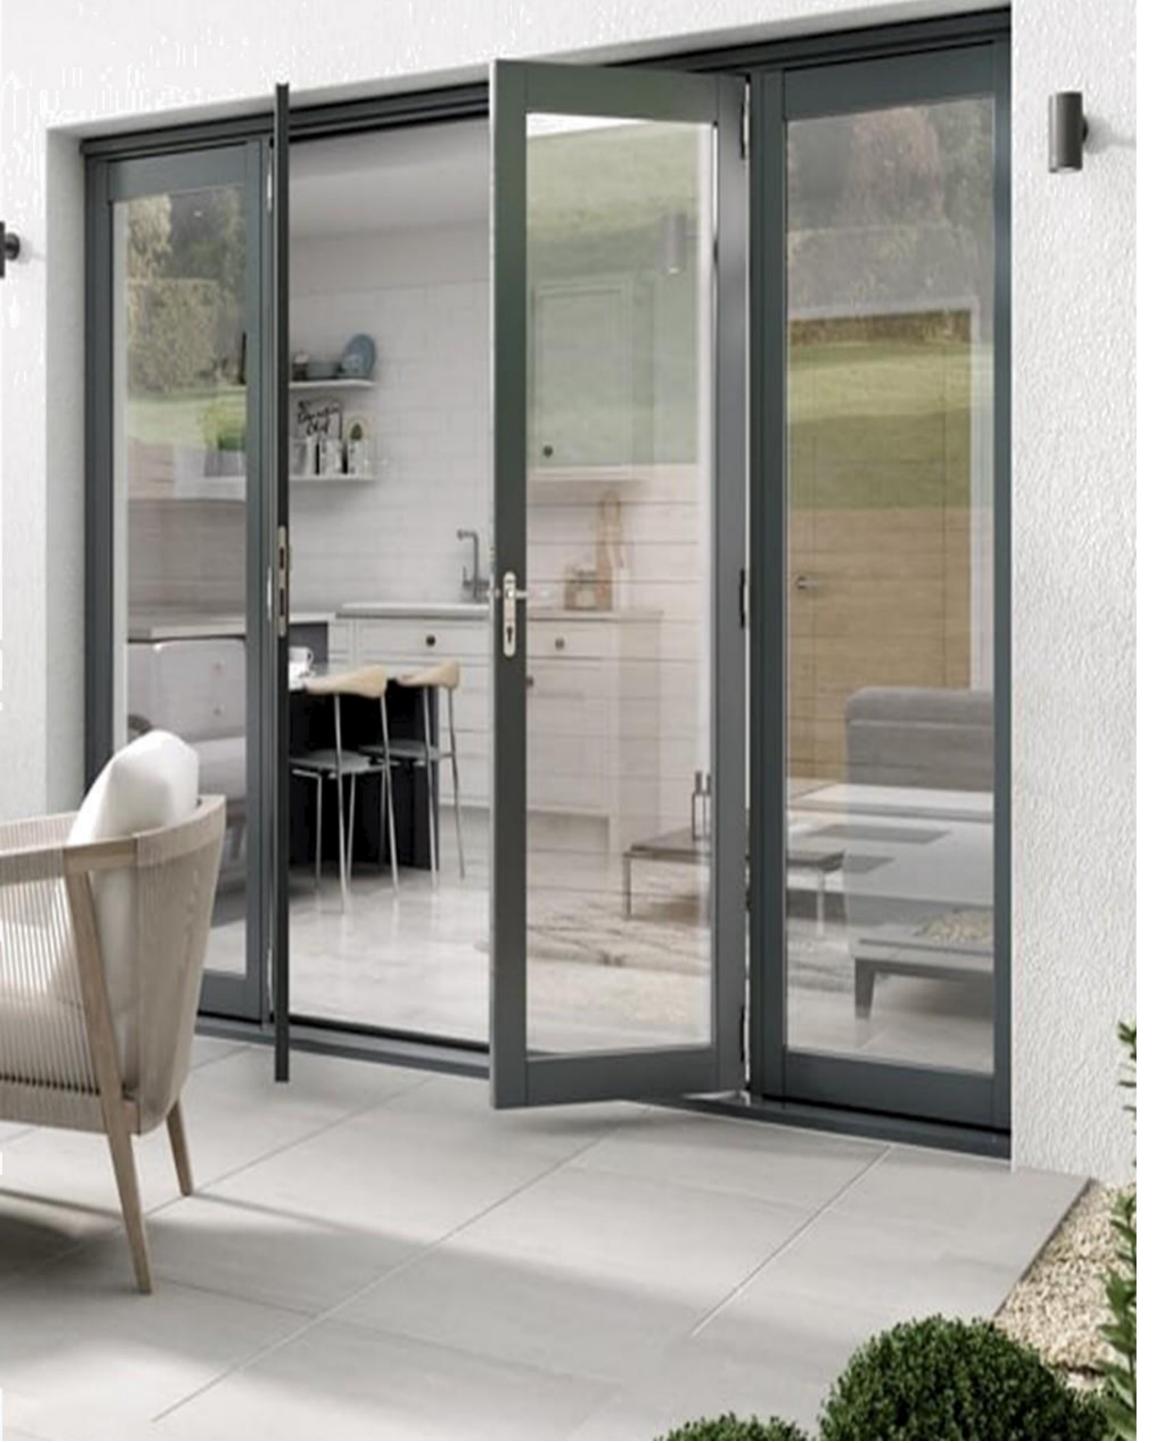

### **KD BI-FOLDING DOOR**

Our Bi-Folding Door is an excellent option to fully open your home to the outside while maximizing your home's security and energy efficiency. The impressive list of standard equipment includes German fittings, a multipoint lock and stainless-steel rollers, these units unlike many other of its kind will serve you reliably for a long time.