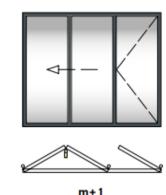

### **KD LIFT & SLIDE AND SLIDING DOORS**

Our aluminum sliding and lift & slide doors shine with modern, minimal lines, highend German ROTO or Sigenia hardware as well as multipoint locks.

The doors are available with a low sill that allows for seamless transitions between the interior and exterior to round off the package.

### **KD BI-FOLDING DOOR**

Our Bi-Folding Door is an excellent option to fully open your home to the outside while maximizing your home's security and energy efficiency. The impressive list of standard equipment includes German fittings, a multipoint lock and stainless-steel rollers, these units unlike many other of its kind will serve you reliably for a long time.