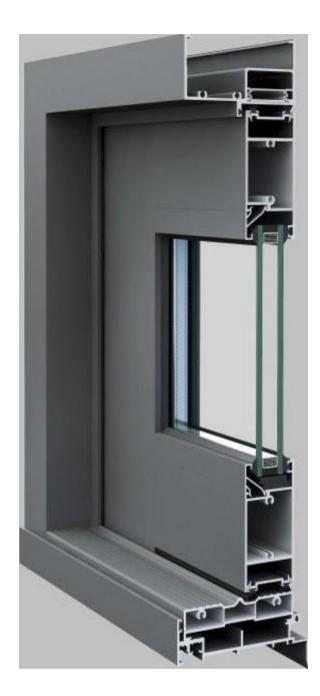

### **KD BI-FOLDING DOOR**

Our Bi-Folding Door is an excellent option to fully open your home to the outside while maximizing your home's security and energy efficiency. The impressive list of standard equipment includes German fittings, a multipoint lock and stainless-steel rollers, these units unlike many other of its kind will serve you reliably for a long time.