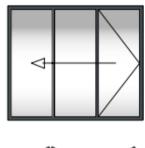

### **KD SLIDING WINDOW**

Our aluminum sliding window utilizes the same German ROTO hardware as our sliding doors which allows for large constructions and a wide variety of configurations. Available with a wide variety of handles and even retractable insect screens, this versatile window is the perfect choice for everyone that enjoys minimal profiles and values a traditional American window design.