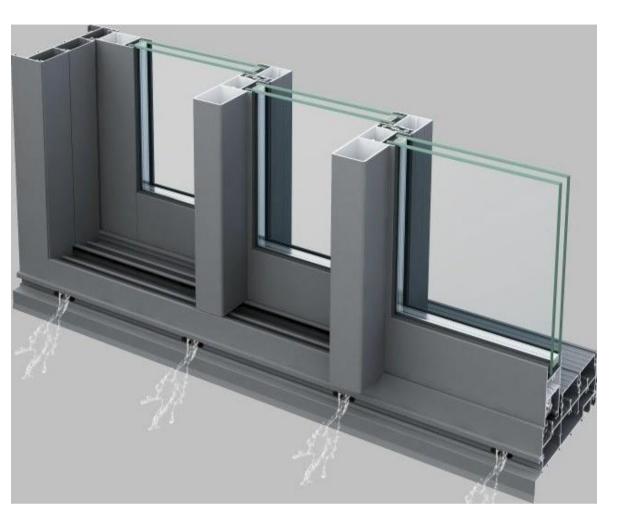

### **KD LIFT & SLIDE AND SLIDING DOORS**

Our aluminum sliding and lift & slide doors shine with modern, minimal lines, highend German ROTO or Sigenia hardware as well as multipoint locks.

The doors are available with a low sill that allows for seamless transitions between the interior and exterior to round off the package.