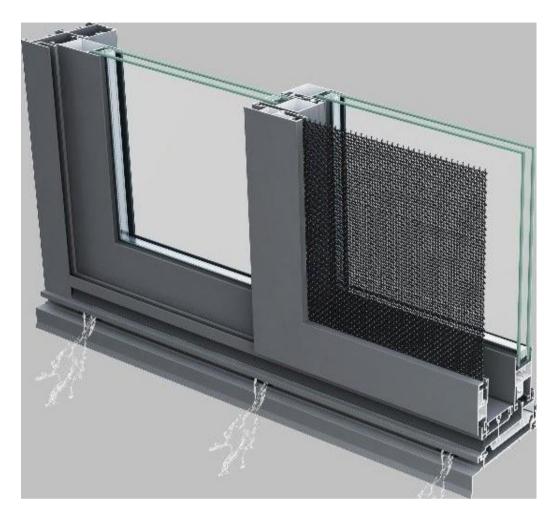

### **KD LIFT & SLIDE AND SLIDING DOORS**

Our aluminum sliding and lift & slide doors shine with modern, minimal lines, highend German ROTO or Sigenia hardware as well as multipoint locks.

The doors are available with a low sill that allows for seamless transitions between the interior and exterior to round off the package.

### **KD SLIDING WINDOW**

Our aluminum sliding window utilizes the same German ROTO hardware as our sliding doors which allows for large constructions and a wide variety of configurations. Available with a wide variety of handles and even retractable insect screens, this versatile window is the perfect choice for everyone that enjoys minimal profiles and values a traditional American window design.