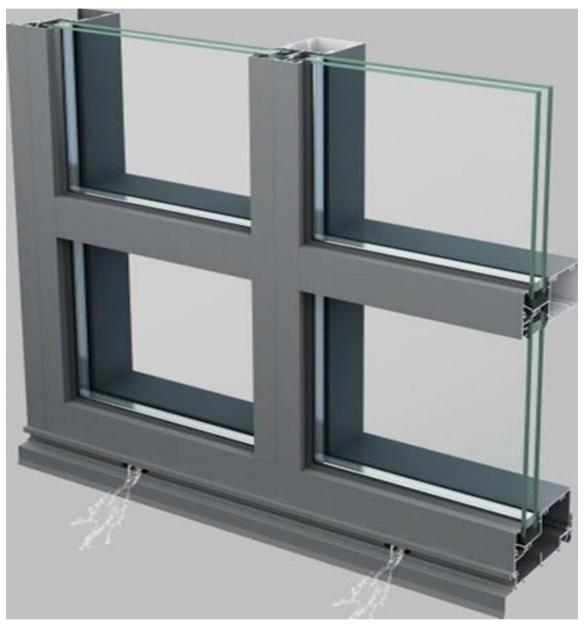

### **KD LIFT & SLIDE AND SLIDING DOORS**

Our aluminum sliding and lift & slide doors shine with modern, minimal lines, highend German ROTO or Sigenia hardware as well as multipoint locks.

The doors are available with a low sill that allows for seamless transitions between the interior and exterior to round off the package.

### **KD SLIDING WINDOW**

Our aluminum sliding window utilizes the same German ROTO hardware as our sliding doors which allows for large constructions and a wide variety of configurations. Available with a wide variety of handles and even retractable insect screens, this versatile window is the perfect choice for everyone that enjoys minimal profiles and values a traditional American window design.