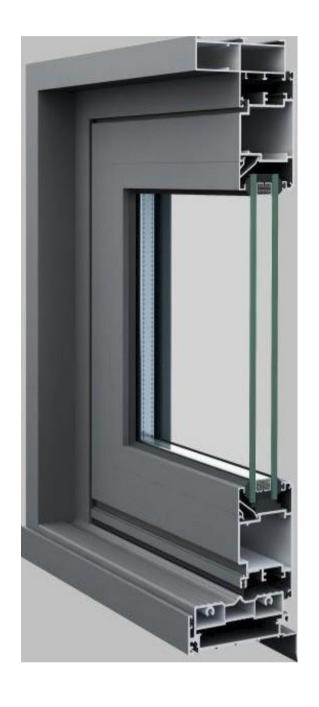

### **KD SWING WINDOWS**

Our operable Swing windows are available in awning, casement, and tilt & turn configurations which makes it easy to find the right window option for your openings. Fitted with high-end German hardware from MACO or ROTO, these units will provide your home with the safety it deserves. With standard double glazing and available triple glazing, preserving your home's energy will be easier than ever.