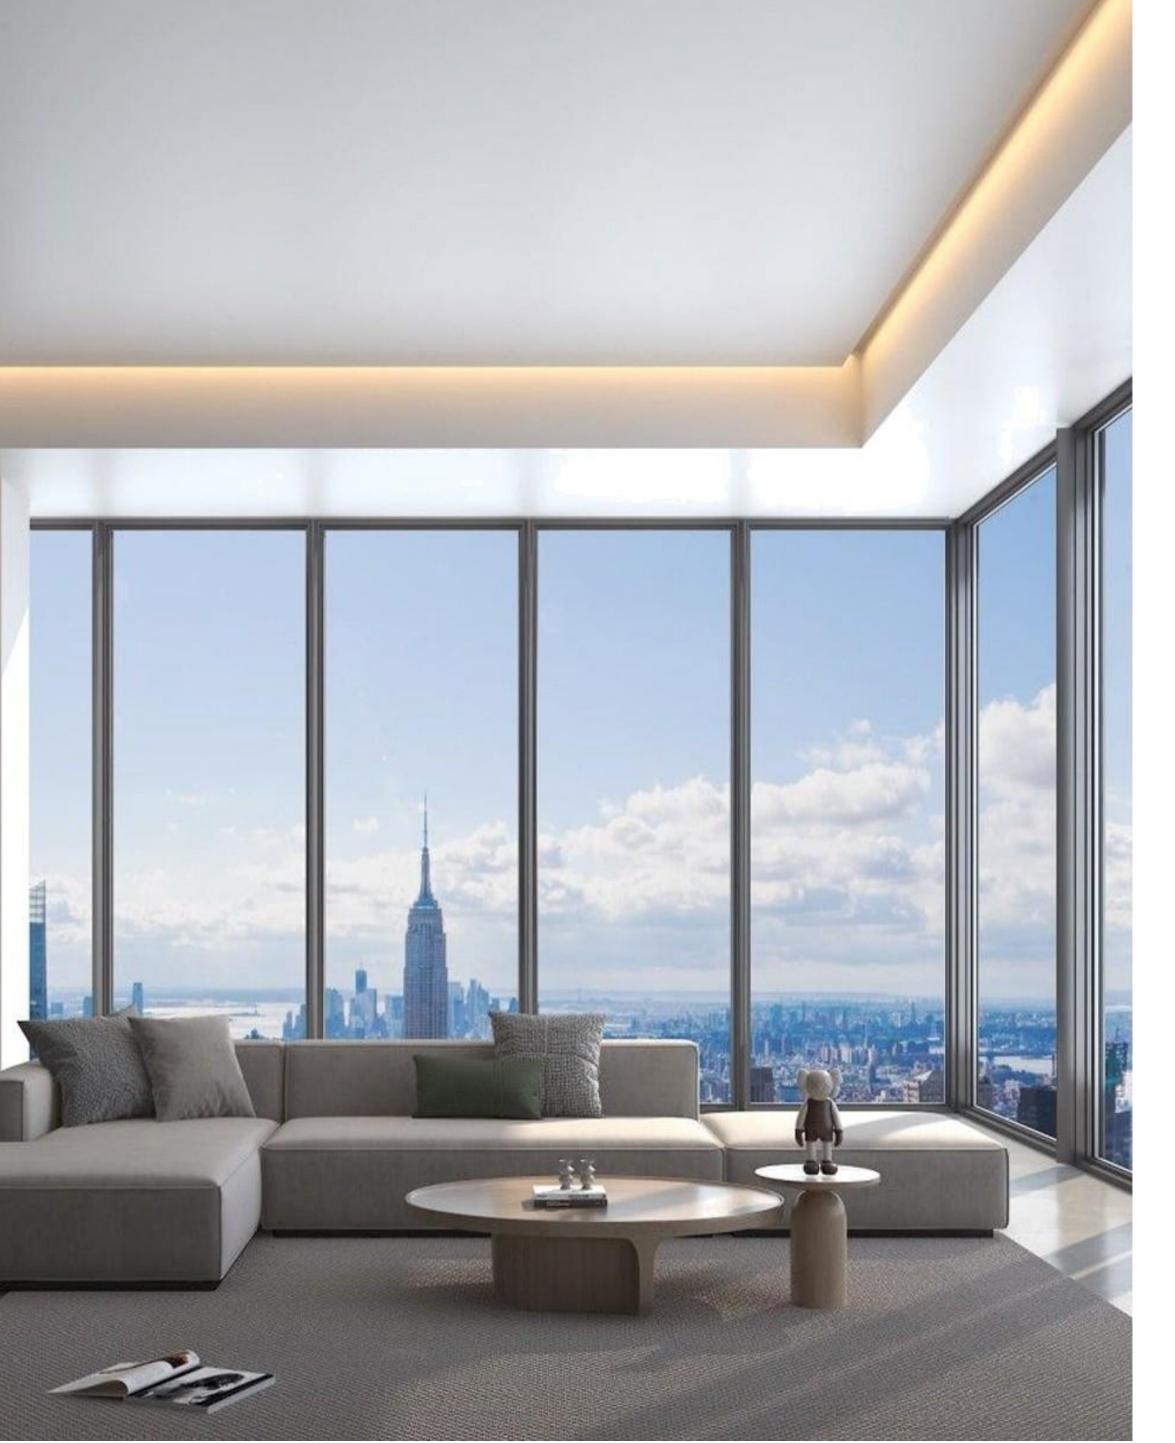

### **KD PICTURE WINDOW & STOREFRONT**

Our Picture windows are available in a wide variety of shapes and sizes. On large window elements, structural reinforcements are used to allow for massive glass sizes. Available with triple glazing, our picture windows are the perfect choice for anyone to enjoy the light without the heat that usually comes with it.