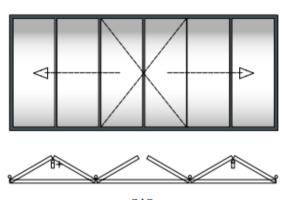

### **KD LIFT & SLIDE AND SLIDING DOORS**

Our aluminum sliding and lift & slide doors shine with modern, minimal lines, highend German ROTO or Sigenia hardware as well as multipoint locks.

The doors are available with a low sill that allows for seamless transitions between the interior and exterior to round off the package.