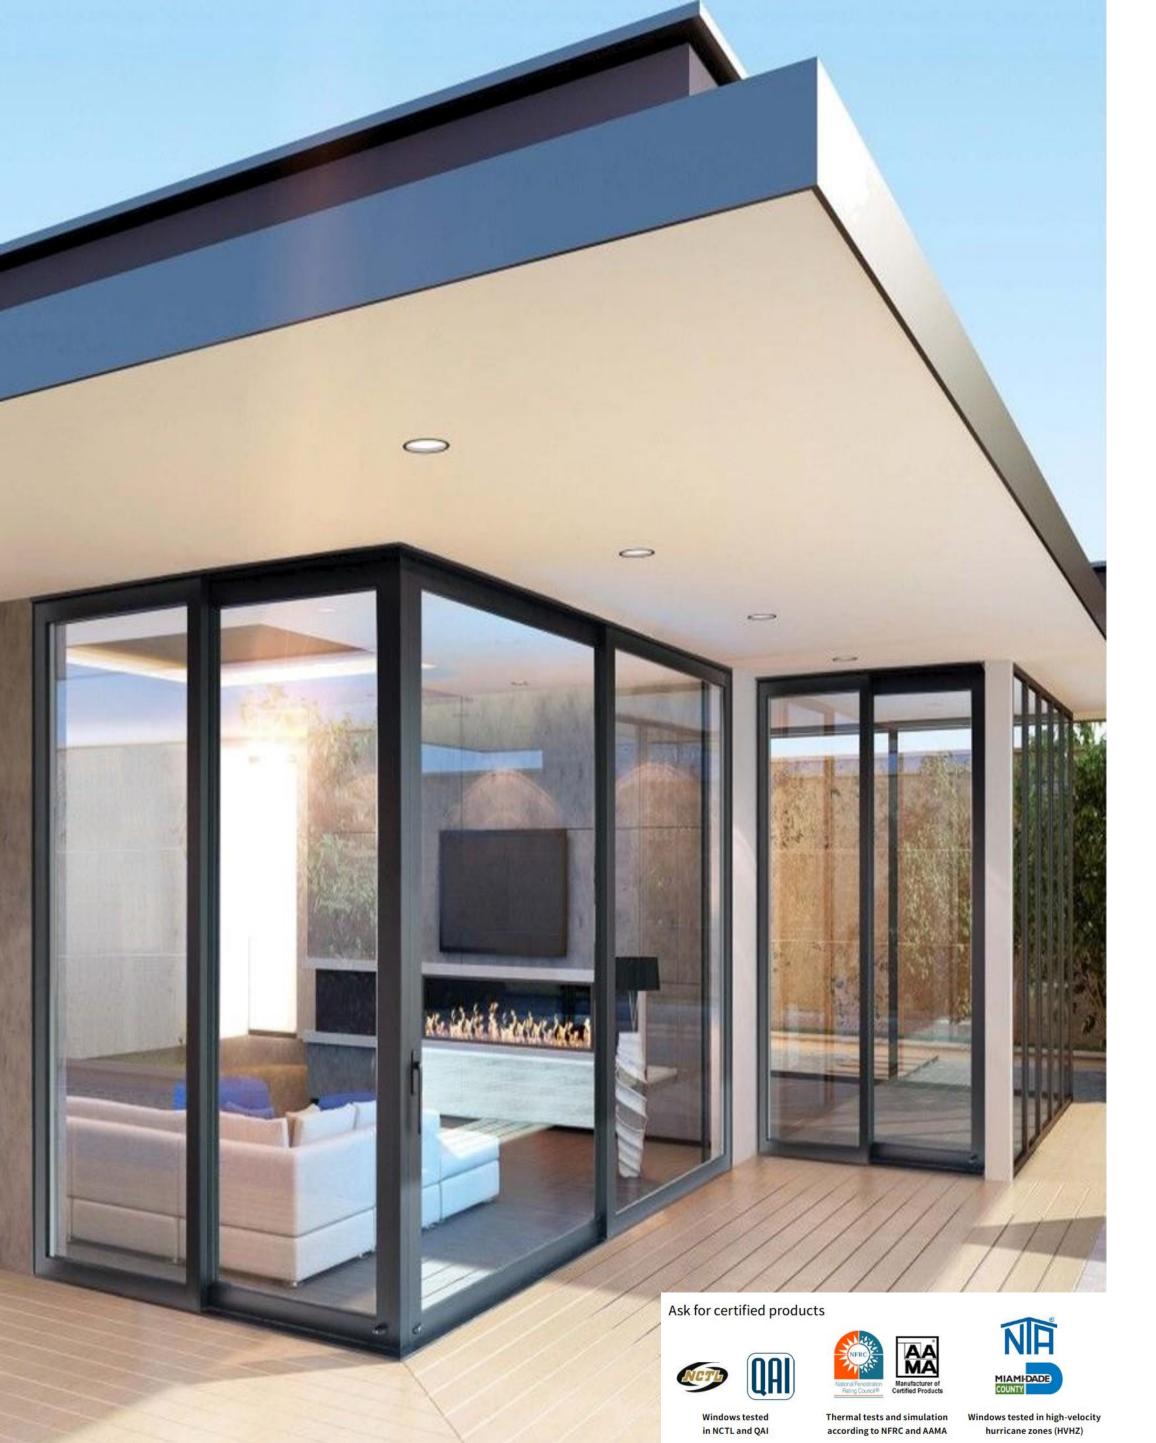

### **KD LIFT & SLIDE AND SLIDING DOORS**

Our aluminum sliding and lift & slide doors shine with modern, minimal lines, highend German ROTO or Sigenia hardware as well as multipoint locks.

The doors are available with a low sill that allows for seamless transitions between the interior and exterior to round off the package.

### **CONFIGURATIONS**

Ask for certified products

in NCTL and QAI

Thermal tests and simulation according to NFRC and AAMA

MIAMI-DADE COUNTY

Windows tested in high-velocity hurricane zones (HVHZ)